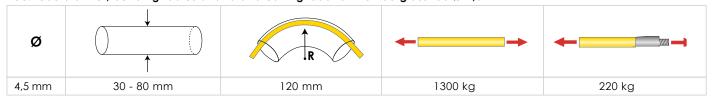

Rec. tube diamter, bending radius and total breaking load for the fiberglass rod Ø 4,5 mm

### DESCRIPTION

Professional set fibreglass rod Ø 4.5 mm - RUNPOTEC RTG Ø 6 mm thread with robust steel reel Ø 330 mm (galvanised/powder coated) with new double run-out system (automatic run-out brake and quick run-out), additional parking brake, extendable feet and storage compartment for accessories. Glass fibre rod total breaking load 1300 kg, total breaking load 220 kg.