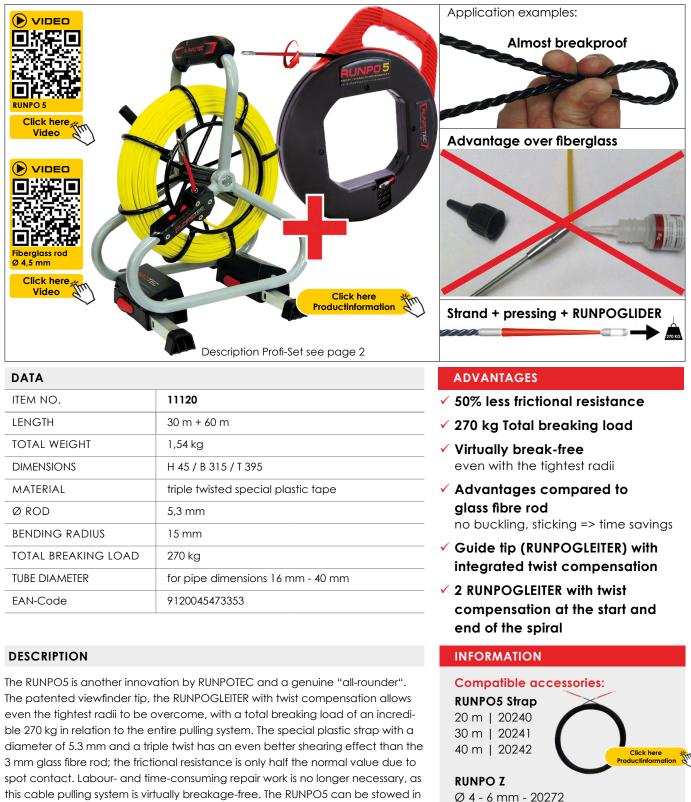

# DATASHEET RUNPO 5 + PROFI SET 4,5 mm

Profi cable pullingsystem + Fiberglass rod Item no.: **11120** 

a very practical box in lengths of 20 m and 30 m. The 40 m RUNPO5 strap cannot be stored in the box.

Optimal field of application: for pipe dimensions 16 mm - 40 mm

**Application video:** a short, very informative application video can be viewed by scanning the QR code or on www.runpotec.com.

**Scope of delivery:** RUNPO5 in plastic box - all RUNPO 5s are delivered from the factory with 2 x RUNPOGLEITER with twist compensation at the beginning and end of the spiral.

### DESCRIPTION

Professional set fibreglass rod Ø 4.5 mm - RUNPOTEC RTG Ø 6 mm thread with robust steel reel Ø 330 mm (galvanised/powder coated) with new double run-out system (automatic run-out brake and quick run-out), additional parking brake, extendable feet and storage compartment for accessories. Glass fibre rod total breaking load 1300 kg, total breaking load 220 kg.

Optimal field of application: for pipe diameters 30 mm - 80 mm.

**Application video:** a short, very informative application video can be viewed by scanning the QR code or on www.runpotec.com.

**Scope of delivery:** 1 piece fibreglass rod  $\emptyset$  4.5 mm Profi Set with steel reel and new double run-out system incl. RUNPOGLEITER with swivel and front thread at the rod tip and end sleeve at the rod end, extendable feet and storage compartment + additional accessories: 2 x end sleeve, 1 x connecting sleeve, 1 x shackle, 1 x special adhesive, 1 x roller