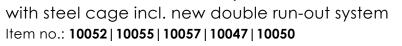

### DESCRIPTION

Professional set fibreglass rod Ø 4.5 mm - RUNPOTEC RTG Ø 6 mm thread with robust steel reel Ø 330 mm (galvanised/powder coated) with new double run-out system (automatic run-out brake and quick run-out), additional parking brake, extendable feet and storage compartment for accessories. Glass fibre rod total breaking load 1300 kg, total breaking load 220 kg.